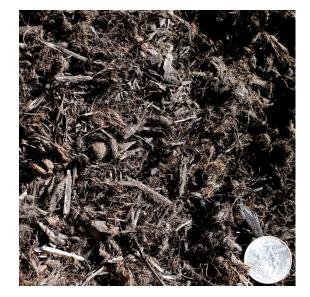

Black Gorilla Hair is derived from raw redwood bark ground to size. Redwood bark is a fibrous bark and is stringy in appearance. This bark is an excellent ground cover for uneven surfaces. This product is very popular on commercial projects because it is one of the more economically priced ground covers. Colored with a black non-toxic dye.

- Black Gorilla Hair is black in color
- The particle sizes range from 1.5"- 6"
- The average full load size is 60 cy

Sincerely,

David Ray Pacific Landscape Supply, Inc.